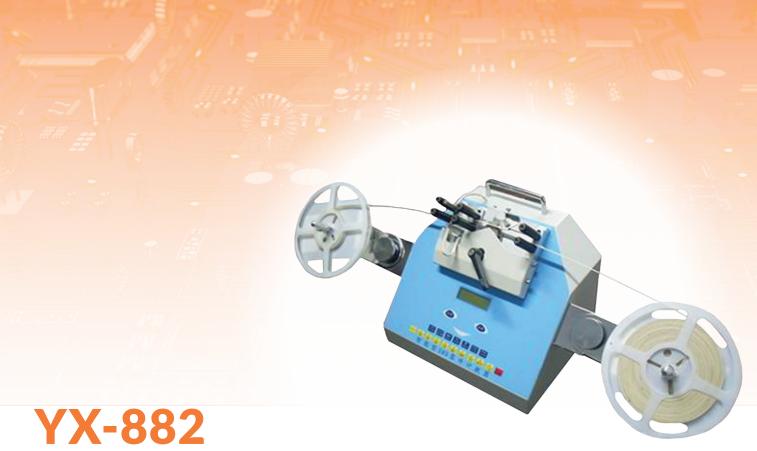

## Intelligent SMD Components Counter

Our YX-882 Intelligent SMD Component Counter offers easily and reliable component counting on reels from 8mm wide up to 72mm wide suitable for extra large SMD components and non standard SMD Components. The YX-882 Model also features the Component Lost Detection Function.

Featuring two retractable arms for the original reel and the blank reel, our intelligent component counter easily counts all SMD components transferring them from one reel to another in an easy and automatic process with no manual intervention needed to reel or check the parts. The system will automatically stop once there are no more parts available so there is no need to press the stop button. It offerrs zero part shortage, zero overshoot and zero errors when issuing parts by utilising the automatic stop function when the part conveyor runs out of parts.